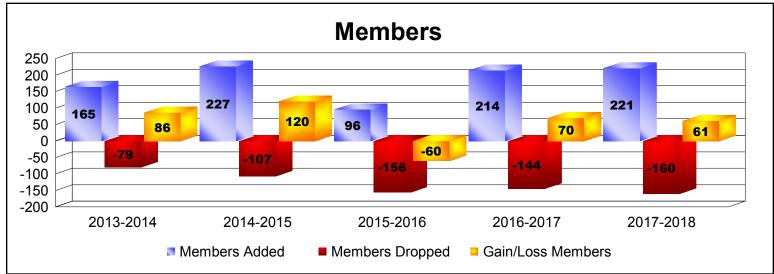

District T 4

As of June 2018 Cumulative

| Year      | New<br>Clubs | Dropped<br>Clubs | Gain/<br>Loss<br>Clubs | New<br>Members | Charter<br>Members | Reinstate<br>Members | Transfer<br>Members | Total<br>Member<br>Added | Total<br>Members<br>Dropped | Gain/<br>Loss<br>Members |
|-----------|--------------|------------------|------------------------|----------------|--------------------|----------------------|---------------------|--------------------------|-----------------------------|--------------------------|
| 2013-2014 | 2            | 0                | 2                      | 115            | 48                 | 1                    | 1                   | 165                      | -79                         | 86                       |
| 2014-2015 | 4            | 0                | 4                      | 108            | 111                | 6                    | 2                   | 227                      | -107                        | 120                      |
| 2015-2016 | 0            | -1               | -1                     | 88             | 5                  | 1                    | 2                   | 96                       | -156                        | -60                      |
| 2016-2017 | 3            | 0                | 3                      | 134            | 66                 | 6                    | 8                   | 214                      | -144                        | 70                       |
| 2017-2018 | 3            | 0                | 3                      | 129            | 67                 | 24                   | 1                   | 221                      | -160                        | 61                       |
| Average   | 2            | 0                | 2                      | 115            | 59                 | 8                    | 3                   | 185                      | -129                        | 55                       |