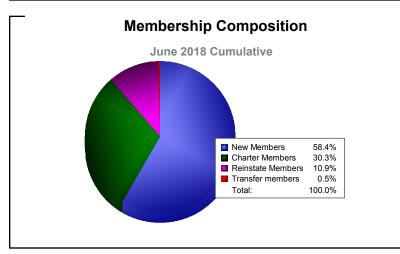

District T 4

As of June 2018 Cumulative

| Year      | New<br>Clubs | Dropped<br>Clubs | Gain/<br>Loss<br>Clubs | New<br>Members | Charter<br>Members | Reinstate<br>Members | Transfer<br>Members | Total<br>Member<br>Added | Total<br>Members<br>Dropped | Gain/<br>Loss<br>Members |
|-----------|--------------|------------------|------------------------|----------------|--------------------|----------------------|---------------------|--------------------------|-----------------------------|--------------------------|
| 2013-2014 | 2            | 0                | 2                      | 115            | 48                 | 1                    | 1                   | 165                      | -79                         | 86                       |
| 2014-2015 | 4            | 0                | 4                      | 108            | 111                | 6                    | 2                   | 227                      | -107                        | 120                      |
| 2015-2016 | 0            | -1               | -1                     | 88             | 5                  | 1                    | 2                   | 96                       | -156                        | -60                      |
| 2016-2017 | 3            | 0                | 3                      | 134            | 66                 | 6                    | 8                   | 214                      | -144                        | 70                       |
| 2017-2018 | 3            | 0                | 3                      | 129            | 67                 | 24                   | 1                   | 221                      | -160                        | 61                       |
| Average   | 2            | 0                | 2                      | 115            | 59                 | 8                    | 3                   | 185                      | -129                        | 55                       |