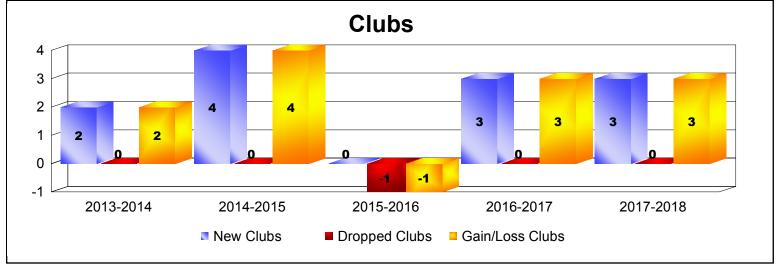

District T 4

As of June 2018 Cumulative

| Year      | New<br>Clubs | Dropped<br>Clubs | Gain/<br>Loss<br>Clubs | New<br>Members | Charter<br>Members | Reinstate<br>Members | Transfer<br>Members | Total<br>Member<br>Added | Total<br>Members<br>Dropped | Gain/<br>Loss<br>Members |
|-----------|--------------|------------------|------------------------|----------------|--------------------|----------------------|---------------------|--------------------------|-----------------------------|--------------------------|
| 2013-2014 | 2            | 0                | 2                      | 115            | 48                 | 1                    | 1                   | 165                      | -79                         | 86                       |
| 2014-2015 | 4            | 0                | 4                      | 108            | 111                | 6                    | 2                   | 227                      | -107                        | 120                      |
| 2015-2016 | 0            | -1               | -1                     | 88             | 5                  | 1                    | 2                   | 96                       | -156                        | -60                      |
| 2016-2017 | 3            | 0                | 3                      | 134            | 66                 | 6                    | 8                   | 214                      | -144                        | 70                       |
| 2017-2018 | 3            | 0                | 3                      | 129            | 67                 | 24                   | 1                   | 221                      | -160                        | 61                       |
| Average   | 2            | 0                | 2                      | 115            | 59                 | 8                    | 3                   | 185                      | -129                        | 55                       |